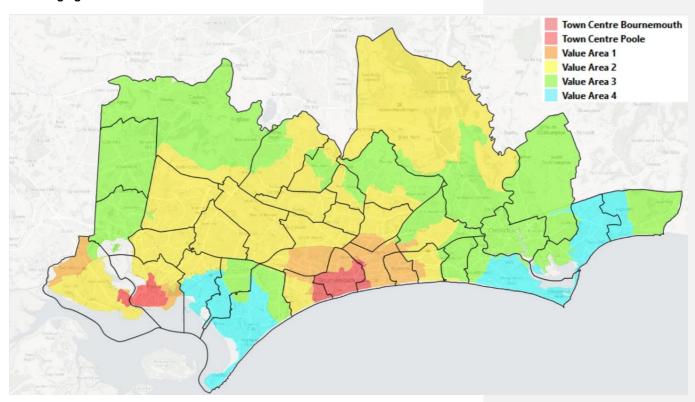

**CIL Charge Rates:** The charging rates for development in Bournemouth Christchurch and Poole Council area are set out as follows:

| Land                  | Zones                                                                                                                                                                             | Charge                                                                                                                                                                                                                                                                                             | Areas Zones                                                                                                                                                                                                                                                                                                                                                                                                                                                                                                                                                                                                                                                                                                                                                                |  |
|-----------------------|-----------------------------------------------------------------------------------------------------------------------------------------------------------------------------------|----------------------------------------------------------------------------------------------------------------------------------------------------------------------------------------------------------------------------------------------------------------------------------------------------|----------------------------------------------------------------------------------------------------------------------------------------------------------------------------------------------------------------------------------------------------------------------------------------------------------------------------------------------------------------------------------------------------------------------------------------------------------------------------------------------------------------------------------------------------------------------------------------------------------------------------------------------------------------------------------------------------------------------------------------------------------------------------|--|
| BrownfieldAny         | BP                                                                                                                                                                                | £250                                                                                                                                                                                                                                                                                               | BP - Bournemouth & Poole town centres                                                                                                                                                                                                                                                                                                                                                                                                                                                                                                                                                                                                                                                                                                                                      |  |
| Brownfield Any        | <del>VA1</del>                                                                                                                                                                    | £ <del>150</del> 280                                                                                                                                                                                                                                                                               | VA1 - Value area 1                                                                                                                                                                                                                                                                                                                                                                                                                                                                                                                                                                                                                                                                                                                                                         |  |
| Brownfield            | <del>VA2</del>                                                                                                                                                                    | £ <del>300</del> 310                                                                                                                                                                                                                                                                               | VA2 - Value area 2                                                                                                                                                                                                                                                                                                                                                                                                                                                                                                                                                                                                                                                                                                                                                         |  |
| Brownfield            | <del>VA3</del>                                                                                                                                                                    | £360                                                                                                                                                                                                                                                                                               | VA3 - Value area 3                                                                                                                                                                                                                                                                                                                                                                                                                                                                                                                                                                                                                                                                                                                                                         |  |
| Brownfield            | <del>VA4</del>                                                                                                                                                                    | £630                                                                                                                                                                                                                                                                                               | VA4 - Value area 4                                                                                                                                                                                                                                                                                                                                                                                                                                                                                                                                                                                                                                                                                                                                                         |  |
| Brownfield Any        | BP                                                                                                                                                                                | £ <del>20</del> 40                                                                                                                                                                                                                                                                                 | BP - Bournemouth & Poole town centres                                                                                                                                                                                                                                                                                                                                                                                                                                                                                                                                                                                                                                                                                                                                      |  |
| Brownfield Any        | <del>VA1</del>                                                                                                                                                                    | £ <del>30</del> 40                                                                                                                                                                                                                                                                                 | VA1 - Value area 1                                                                                                                                                                                                                                                                                                                                                                                                                                                                                                                                                                                                                                                                                                                                                         |  |
| Brownfield            | <del>VA2</del>                                                                                                                                                                    | £ <del>120</del> 130                                                                                                                                                                                                                                                                               | VA2 - Value area 2                                                                                                                                                                                                                                                                                                                                                                                                                                                                                                                                                                                                                                                                                                                                                         |  |
| Brownfield            | <del>VA3</del>                                                                                                                                                                    | £ <del>250</del> 300                                                                                                                                                                                                                                                                               | VA3 - Value area 3                                                                                                                                                                                                                                                                                                                                                                                                                                                                                                                                                                                                                                                                                                                                                         |  |
| Brownfield            | <del>VA4</del>                                                                                                                                                                    | £ <del>315</del> 380                                                                                                                                                                                                                                                                               | VA4 -Value area 4                                                                                                                                                                                                                                                                                                                                                                                                                                                                                                                                                                                                                                                                                                                                                          |  |
| Greenfield            | <del>VA2</del>                                                                                                                                                                    | £ <del>500</del> 485                                                                                                                                                                                                                                                                               | VA2 -Value area 2                                                                                                                                                                                                                                                                                                                                                                                                                                                                                                                                                                                                                                                                                                                                                          |  |
| Greenfield*           | <del>VA3</del>                                                                                                                                                                    | £650600                                                                                                                                                                                                                                                                                            | VA3 -Value area 3 <sup>**</sup> ◆                                                                                                                                                                                                                                                                                                                                                                                                                                                                                                                                                                                                                                                                                                                                          |  |
| Greenfield*           | <del>VA4</del>                                                                                                                                                                    | £850800                                                                                                                                                                                                                                                                                            | VA4 -Value area 4                                                                                                                                                                                                                                                                                                                                                                                                                                                                                                                                                                                                                                                                                                                                                          |  |
| Any                   |                                                                                                                                                                                   | £150                                                                                                                                                                                                                                                                                               | VA4 -Value area 4                                                                                                                                                                                                                                                                                                                                                                                                                                                                                                                                                                                                                                                                                                                                                          |  |
| Any                   |                                                                                                                                                                                   | £25                                                                                                                                                                                                                                                                                                | VA4 -Value area 4                                                                                                                                                                                                                                                                                                                                                                                                                                                                                                                                                                                                                                                                                                                                                          |  |
| Any                   |                                                                                                                                                                                   | £45                                                                                                                                                                                                                                                                                                | All zones across BCP area                                                                                                                                                                                                                                                                                                                                                                                                                                                                                                                                                                                                                                                                                                                                                  |  |
| Any                   | All                                                                                                                                                                               | £ <del>100</del> 115                                                                                                                                                                                                                                                                               | All zones aAcross BCP area                                                                                                                                                                                                                                                                                                                                                                                                                                                                                                                                                                                                                                                                                                                                                 |  |
| Any                   | All                                                                                                                                                                               | £ <del>25</del> 45                                                                                                                                                                                                                                                                                 | All zones Aacross BCP area—(in town centre or out of town centre)                                                                                                                                                                                                                                                                                                                                                                                                                                                                                                                                                                                                                                                                                                          |  |
| All other development |                                                                                                                                                                                   | 03                                                                                                                                                                                                                                                                                                 |                                                                                                                                                                                                                                                                                                                                                                                                                                                                                                                                                                                                                                                                                                                                                                            |  |
|                       | BrownfieldAny Brownfield Brownfield Brownfield Brownfield Brownfield BrownfieldAny Brownfield Brownfield Brownfield Brownfield Greenfield Greenfield* Greenfield* Any Any Any Any | BrownfieldAny Brownfield Brownfield Brownfield Brownfield Brownfield Brownfield BrownfieldAny BrownfieldAny BrownfieldAny Brownfield Brownfield Brownfield WA2 Brownfield WA3 Brownfield WA4 Greenfield WA2 Greenfield WA2 Greenfield* WA3 Greenfield* WA4 Any | BrownfieldAny         BP         £250           BrownfieldAny         VA1         £150280           Brownfield         VA2         £300310           Brownfield         VA3         £360           Brownfield         VA4         £630           BrownfieldAny         BP         £2040           BrownfieldAny         VA1         £3040           Brownfield         VA2         £120130           Brownfield         VA3         £250300           Brownfield         VA4         £315380           Greenfield         VA2         £500485           Greenfield*         VA3         £650600           Greenfield*         VA4         £850800           Any         £150           Any         £45           Any         £45           Any         All         £400115 |  |

**The charging zones**: The charging zones are set out in the attached map.